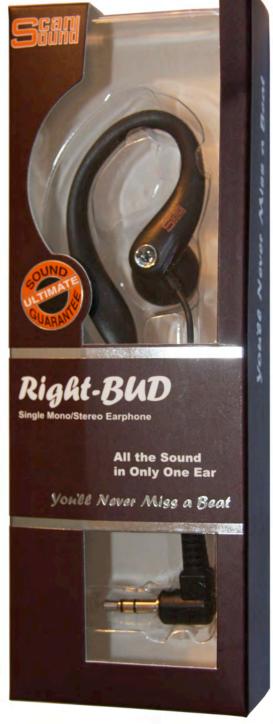

# **Right-BUD SINGLE-EAR STEREO EARPHONE**

Our Right-BUD earphone uses patent pending 1-BUD technology to combine the sound from the left and right stereo audio channels. Now you can enjoy hearing all the music with one earpiece and you'll never miss a beat.

### **PACKAGE SET INCLUDES:**

· RBUD2 Earphone

Earpiece is made of flexible, soft silicone rubber material, contoured to fit most all ear sizes.

Earbud shape is made to fit only in the Right Ear.

Great for individuals with Single Sided Deafness or Hearing Issues that wish to hear the combined stereo sound from the left and right channels of their audio device in a single earpiece that fits in the right ear.