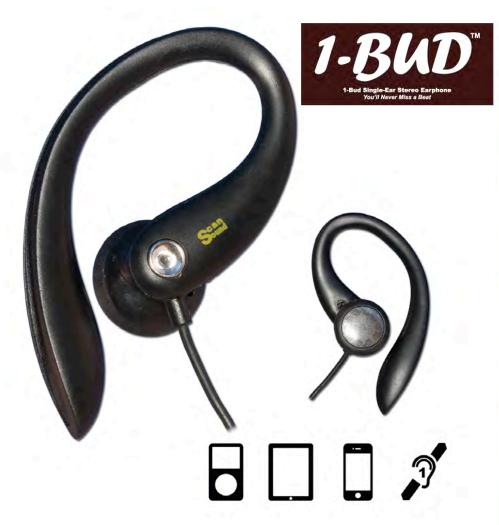

# **Right-BUD SINGLE-EAR STEREO EARPHONE**

Our Right-BUD earphone uses patent pending 1-BUD technology to combine the sound from the left and right stereo audio channels. Now you can enjoy hearing all the music with one earpiece and you'll never miss a beat.

The 3.5mm 3-conductor stereo plug is compatible with both Stereo and Mono audio devices including most MP3 players, Tablets and Assistive Listening Devices.

The RBUD2 is made of a soft silicone rubber material that curves around the ear to comfortably hold the earphone in place as you move about. The flat earpiece rests inside the ear but does not go down into the ear canal.

### **COMPATIBILITY**

- · Apple iPod and Most MP3 Players
- Apple iPad, Galaxy Tab, Kindle Nook and most Tablets
- Listen to music on most all cellular phones that accept a 3.5mm audio plug, including Apple iPhone, Motorola Droid Phone
- Laptop Computers, Desktop Computers
- DVD Players, CD Players
- AM/FM Radios
- Assistive Listening Devices
- · Stereo and Mono Audio Devices