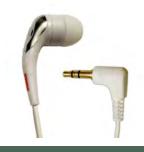

# **Right-BUD SINGLE-EAR STEREO EARPHONE**

Our Right-BUD earphone uses patent pending 1-BUD technology to combine the sound from the left and right stereo audio channels. Now you can enjoy hearing all the music with one earpiece and you'll never miss a beat.

The 3.5mm 3-conductor stereo plug is compatible with both Stereo and Mono audio devices including most MP3 players, Tablets and Assistive Listening Devices.

The RBUD2 is made of a soft silicone rubber material that curves around the ear to comfortably hold the earphone in place as you move about. The flat earpiece rests inside the ear but does not go down into the ear canal.

# **SPECIFICATIONS**

- · Manufacturer Scan Sound
- Plug Type 3.5mm (1/8")
  3-Conductor Male Plug
- Color Black
- Packaging Blister Pack Box
- Cable Length 4-ft (1.22 meters)Cord Jacket made from PVC
- Impedance 16 Ohms
- · Earphone fits right ear only
- Compatible with Stereo and Mono Audio Equipment
- Frequency Response 20Hz to 20kHz
- 90 Day Limited Warranty