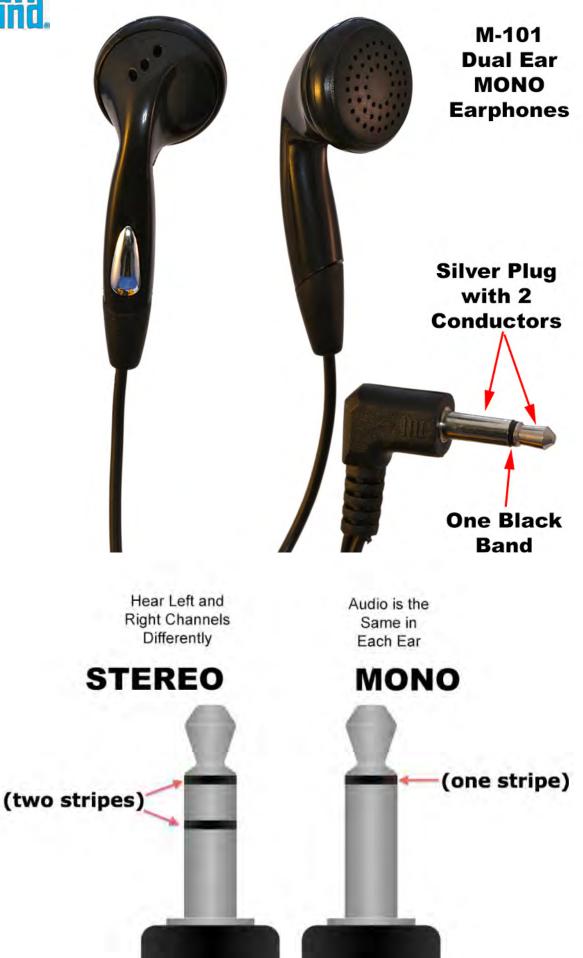

## FEATURES

- Dual-Ear mono earphone provides equal sound into both the LEFT and RIGHT earpieces
- Provides excellent sound to make great audio clarity
- Earpieces comfortably fit into the ear for adults and teens
- Nickel-Plated 3.5mm Plug has two conductors with a single black band
  Six foot cord has long reach to all kinds of audio equipment
- Earphones may be low in price, but they are high quality and will perform for users over and over again because they are designed for repeated use
- Frequently used for assisted listening devices and audio assist products

# COMPATIBILITY

- These MONO earphones are compatible with many types of audio devices that accept a 3.5mm audio
- plug • Audio Plug is 1/8 inch in diameter,
- which is the equivalent to 3.5mm
  The angled audio plug takes the strain off of the cord near the plug and luces the part off to the order.
- keeps the cord off to the side Compatible with hearing assist products by Williams Sound, including the Nady Pocket Talker Ultra, Pocket Talker Pro, Telex Soundmate
- Great for devices having a 2conductor mono jack for non-stereo use by hearing disabled persons, audio/visual labs and churches

### SPECIFICATIONS

- Manufacturer Scan Sound
- Plug Type 3.5mm (1/8")
- 2-Conductor Male Plug
- Color BlackPackaging Plastic Bag
- 6-foot Cable Length 72-inches
- Twin Zip Cord for added strength
- Impedance 16 Ohms
- Earphone Fits in Right or Left Ear
  Works with Mono Audio Equipment that accept a Standard Subminiature
- 3.5mm Male Plug