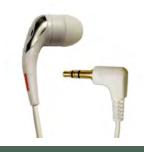

The 3.5mm 3-conductor stereo plug is compatible with both Stereo and Mono audio devices including most MP3 players, Tablets and Assistive Listening Devices.

The LBUD2 is made of a soft silicone rubber material that curves around the ear to comfortably hold the earphone in place as you move about. The flat earpiece rests inside the ear but does not go down into the ear canal.

## **SPECIFICATIONS**

- · Manufacturer Scan Sound
- Plug Type 3.5mm (1/8")
  3-Conductor Male Plug
- Color Black
- Packaging Blister Pack Box
- Cable Length 4-ft (1.22 meters)
  Card Leakst made from DVC
- Cord Jacket made from PVC
- · Impedance 16 Ohms
- · Earphone fits left ear only
- Compatible with Stereo and Mono Audio Equipment
- Frequency Response 20Hz to 20kHz
- 90 Day Limited Warranty