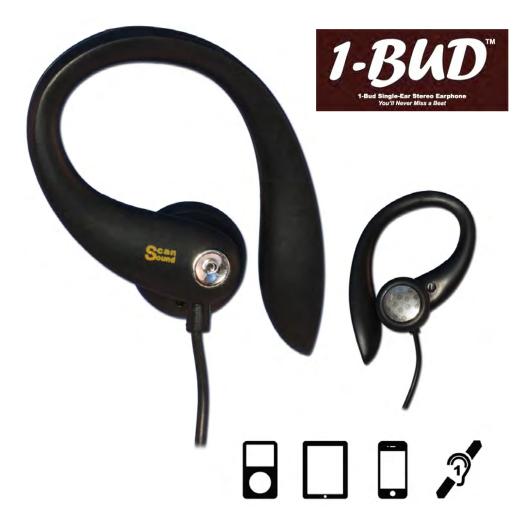

# **LEFT-BUD SINGLE-EAR STEREO EARPHONE**

Our Left-BUD earphone uses patent pending 1-BUD technology to combine the sound from the left and right stereo audio channels. Now you can enjoy hearing all the music with one earpiece and you'll never miss a beat.

The 3.5mm 3-conductor stereo plug is compatible with both Stereo and Mono audio devices including most MP3 players, Tablets and Assistive Listening Devices.

The LBUD2 is made of a soft silicone rubber material that curves around the ear to comfortably hold the earphone in place as you move about. The flat earpiece rests inside the ear but does not go down into the ear canal.

This earphone is popular with those who have a hearing loss in one ear and those who like the ability to keep one ear open to their surroundings while listening to music.

SKU# LBUD2

#### **COMPATIBILITY**

- · Apple iPod and Most MP3 Players
- Apple iPad, Galaxy Tab, Kindle Nook and most Tablets
- Listen to music on most all cellular phones that accept a 3.5mm audio plug, including Apple iPhone, Motorola Droid Phone
- Laptop Computers, Desktop Computers
- DVD Players, CD Players
- AM/FM Radios
- Assistive Listening Devices
- · Stereo and Mono Audio Devices