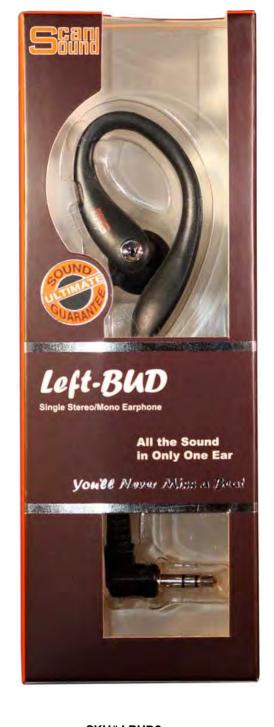

# **LEFT-BUD SINGLE-EAR STEREO EARPHONE**

Our Left-BUD earphone uses patent pending 1-BUD technology to combine the sound from the left and right stereo audio channels. Now you can enjoy hearing all the music with one earpiece and you'll never miss a beat.

This earphone is popular with those who have a hearing loss in one ear and those who like the ability to keep one ear open to their surroundings while listening to music.

SKU# LBUD2

#### **PACKAGE SET INCLUDES:**

· LBUD2 Earphone

Earpiece is made of flexible, soft silicone rubber material, contoured to fit most all ear sizes.

Earbud shape is made to fit only in the Left Ear.

Great for individuals with Single Sided Deafness or Hearing Issues that wish to hear the combined stereo sound from the left and right channels of their audio device in a single earpiece that fits in the left ear.